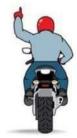

# MOTORCYCLE HANDSIGNALS

Left turn Arm and hand extending left, palm facing down

Right turn Arm out, bent at 90° angle, fist clinched.

Stop Arm extended straight down, palm facing back.

Speed Up Arm extended straight out, palm facing up, swing upward.

Slow Down Arm extended straight out, palm facing down, swing down to your side.

Follow Me Arm extended straight up from shoulder, palm forward.

You Lead/Come Arm extended upward 45°, palm forward pointing with index finger, swing in arc from back to front.

Hazard in Roadway On the left, point with left hand; on the right, point with right foot.

Single File Arm and index finger extended straight up.

Double File Arm with index and middle finger extended straight up.

Comfort Stop Forearm extended, fist clenched with short up and down motion.

Refreshment Stop Fingers closed, thumb to mouth.

Turn Signal On Open and close hand with fingers and thumb extended.

Pull Off Arm positioned as for right turn, forearm swung toward shoulder.

Cops Ahead Tap on top of helmet with open palm down.

Fuel
Arm out to side pointing to tank with finger extended.