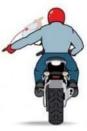

# MOTORCYCLE HANDSIGNALS

Left turn Arm and hand extending left, palm facing down

Right turn Arm out, bent at 90° angle, fist clinched.

Stop Arm extended straight down, palm facing back.

Speed Up Arm extended straight out, palm facing up, swing upward.

Slow Down Arm extended straight out, palm facing down, swing down to your side.

Follow Me Arm extended straight up from shoulder, palm forward.

You Lead/Come Arm extended upward 45°, palm forward pointing with index finger, swing in arc from back to front.

Hazard in Roadway On the left, point with left hand; on the right, point with right foot.

Single File Arm and index finger extended straight up.

Double File Arm with index and middle finger extended straight up.

Comfort Stop Forearm extended, fist clenched with short up and down motion.

Refreshment Stop Fingers closed, thumb to mouth.

Turn Signal On Open and close hand with fingers and thumb extended.

Pull Off Arm positioned as for right turn, forearm swung toward shoulder.

Cops Ahead Tap on top of helmet with open palm down.

Fuel
Arm out to side pointing to tank with finger extended.