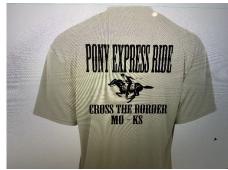

#### 2022 ALR MO Legacy Ride T-Shirt Order

This year's ride shirt is offered in short and long sleeve in both performance wicking and an all-cotton version. Prices start at \$25 and \$30 for performance wicking short and long sleeves; \$20 and \$25 for the all-cotton short and long sleeves