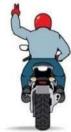

# MOTORCYCLE HANDSIGNALS

Left turn Arm and hand extending left, palm facing down

Right turn Arm out, bent at 90° angle, fist clinched.

Stop Arm extended straight down, palm facing back.

Speed Up Arm extended straight out, palm facing up, swing upward.