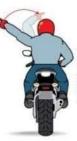

# MOTORCYCLE HANDSIGNALS

Left turn Arm and hand extending left, palm facing down

Right turn Arm out, bent at 90° angle, fist clinched.

Stop Arm extended straight down, palm facing back.

Speed Up Arm extended straight out, palm facing up, swing upward.

Slow Down Arm extended straight out, palm facing down, swing down to your side.

Follow Me Arm extended straight up from shoulder, palm forward.

You Lead/Come Arm extended upward 45°, palm forward pointing with index finger, swing in arc from back to front.

Hazard in Roadway On the left, point with left hand; on the right, point with right foot.

Single File Arm and index finger extended straight up.

Double File Arm with index and middle finger extended straight up.

Comfort Stop Forearm extended, fist clenched with short up and down motion.

Refreshment Stop Fingers closed, thumb to mouth.

Turn Signal On Open and close hand with fingers and thumb extended.

Pull Off Arm positioned as for right turn, forearm swung toward shoulder.

Cops Ahead Tap on top of helmet with open palm down.

Fuel
Arm out to side pointing to tank with finger extended.