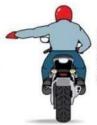

# MOTORCYCLE HANDSIGNALS

Left turn Arm and hand extending left, palm facing down

Right turn Arm out, bent at 90° angle, fist clinched.

Stop Arm extended straight down, palm facing back.

Speed Up Arm extended straight out, palm facing up, swing upward.

Slow Down Arm extended straight out, palm facing down, swing down to your side.

Follow Me Arm extended straight up from shoulder, palm forward.

You Lead/Come Arm extended upward 45°, palm forward pointing with index finger, swing in arc from back to front.

Hazard in Roadway On the left, point with left hand; on the right, point with right foot.

Single File Arm and index finger extended straight up.

Double File Arm with index and middle finger extended straight up.

Comfort Stop Forearm extended, fist clenched with short up and down motion.

Refreshment Stop Fingers closed, thumb to mouth.

Turn Signal On Open and close hand with fingers and thumb extended.

Pull Off Arm positioned as for right turn, forearm swung toward shoulder.

Cops Ahead Tap on top of helmet with open palm down.

Fuel
Arm out to side pointing to tank with finger extended.