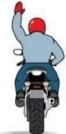

# MOTORCYCLE HANDSIGNALS

Left turn Arm and hand extending left, palm facing down

Right turn Arm out, bent at 90° angle, fist clinched.

Stop Arm extended straight down, palm facing back.

Speed Up Arm extended straight out, palm facing up, swing upward.

Slow Down Arm extended straight out, palm facing down, swing down to your side.

Follow Me Arm extended straight up from shoulder, palm forward.

You Lead/Come Arm extended upward 45°, palm forward pointing with index finger, swing in arc from back to front.

Hazard in Roadway On the left, point with left hand; on the right, point with right foot.

Single File Arm and index finger extended straight up.

Double File Arm with index and middle finger extended straight up.

Comfort Stop Forearm extended, fist clenched with short up and down motion.

Refreshment Stop Fingers closed, thumb to mouth.

Turn Signal On Open and close hand with fingers and thumb extended.

Pull Off Arm positioned as for right turn, forearm swung toward shoulder.

Cops Ahead Tap on top of helmet with open palm down.

Fuel
Arm out to side pointing to tank with finger extended.