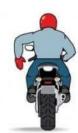

Slow Down Arm extended straight out, palm facing down, swing down to your side.

Follow Me Arm extended straight up from shoulder, palm forward.

You Lead/Come Arm extended upward 45°, palm forward pointing with index finger, swing in arc from back to front.