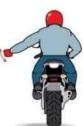

# MOTORCYCLE HANDSIGNALS

Left turn Arm and hand extending left, palm facing down

Right turn Arm out, bent at 90° angle, fist clinched.

Stop Arm extended straight down, palm facing back.

Speed Up Arm extended straight out, palm facing up, swing upward.