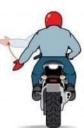

# MOTORCYCLE HANDSIGNALS

Left turn Arm and hand extending left, palm facing down

Right turn Arm out, bent at 90° angle, fist clinched.

Stop Arm extended straight down, palm facing back.

Speed Up Arm extended straight out, palm facing up, swing upward.