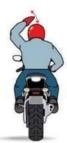

# MOTORCYCLE HANDSIGNALS

Left turn Arm and hand extending left, palm facing down

Right turn Arm out, bent at 90° angle, fist clinched.

Stop Arm extended straight down, palm facing back.

Speed Up Arm extended straight out, palm facing up, swing upward.

Slow Down Arm extended straight out, palm facing down, swing down to your side.

Follow Me Arm extended straight up from shoulder, palm forward.

You Lead/Come Arm extended upward 45°, palm forward pointing with index finger, swing in arc from back to front.

Hazard in Roadway On the left, point with left hand; on the right, point with right foot.

Single File Arm and index finger extended straight up.

Double File Arm with index and middle finger extended straight up.

Comfort Stop Forearm extended, fist clenched with short up and down motion.

Refreshment Stop Fingers closed, thumb to mouth.

Turn Signal On Open and close hand with fingers and thumb extended.

Pull Off Arm positioned as for right turn, forearm swung toward shoulder.

Cops Ahead Tap on top of helmet with open palm down.

Fuel
Arm out to side pointing to tank with finger extended.