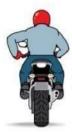

# MOTORCYCLE HANDSIGNALS

Left turn Arm and hand extending left, palm facing down

Right turn Arm out, bent at 90° angle, fist clinched.

Stop Arm extended straight down, palm facing back.

Speed Up Arm extended straight out, palm facing up, swing upward.

Slow Down Arm extended straight out, palm facing down, swing down to your side.

Follow Me Arm extended straight up from shoulder, palm forward.

You Lead/Come Arm extended upward 45°, palm forward pointing with index finger, swing in arc from back to front.

Hazard in Roadway On the left, point with left hand; on the right, point with right foot.

Single File Arm and index finger extended straight up.

Double File Arm with index and middle finger extended straight up.

Comfort Stop Forearm extended, fist clenched with short up and down motion.

Refreshment Stop Fingers closed, thumb to mouth.

Turn Signal On Open and close hand with fingers and thumb extended.

Pull Off Arm positioned as for right turn, forearm swung toward shoulder.

Cops Ahead Tap on top of helmet with open palm down.

Fuel
Arm out to side pointing to tank with finger extended.