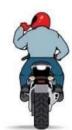

Slow Down Arm extended straight out, palm facing down, swing down to your side.

Follow Me Arm extended straight up from shoulder, palm forward.

You Lead/Come Arm extended upward 45°, palm forward pointing with index finger, swing in arc from back to front.