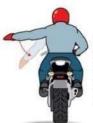

# MOTORCYCLE HANDSIGNALS

Left turn Arm and hand extending left, palm facing down

Right turn Arm out, bent at 90° angle, fist clinched.

Stop Arm extended straight down, palm facing back.

Speed Up Arm extended straight out, palm facing up, swing upward.