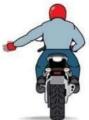

Slow Down Arm extended straight out, palm facing down, swing down to your side.

Follow Me Arm extended straight up from shoulder, palm forward.

You Lead/Come Arm extended upward 45°, palm forward pointing with index finger, swing in arc from back to front.