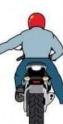

# MOTORCYCLE HANDSIGNALS

Left turn Arm and hand extending left, palm facing down

Right turn Arm out, bent at 90° angle, fist clinched.

Stop Arm extended straight down, palm facing back.

Speed Up Arm extended straight out, palm facing up, swing upward.

Slow Down Arm extended straight out, palm facing down, swing down to your side.

Follow Me Arm extended straight up from shoulder, palm forward.

You Lead/Come Arm extended upward 45°, palm forward pointing with index finger, swing in arc from back to front.

Hazard in Roadway On the left, point with left hand; on the right, point with right foot.

Single File Arm and index finger extended straight up.

Double File Arm with index and middle finger extended straight up.

Comfort Stop Forearm extended, fist clenched with short up and down motion.

Refreshment Stop Fingers closed, thumb to mouth.

Turn Signal On Open and close hand with fingers and thumb extended.

Pull Off Arm positioned as for right turn, forearm swung toward shoulder.

Cops Ahead Tap on top of helmet with open palm down.

Fuel
Arm out to side pointing to tank with finger extended.