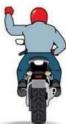

# MOTORCYCLE HANDSIGNALS

Left turn Arm and hand extending left, palm facing down

Right turn Arm out, bent at 90° angle, fist clinched.

Stop Arm extended straight down, palm facing back.

Speed Up Arm extended straight out, palm facing up, swing upward.